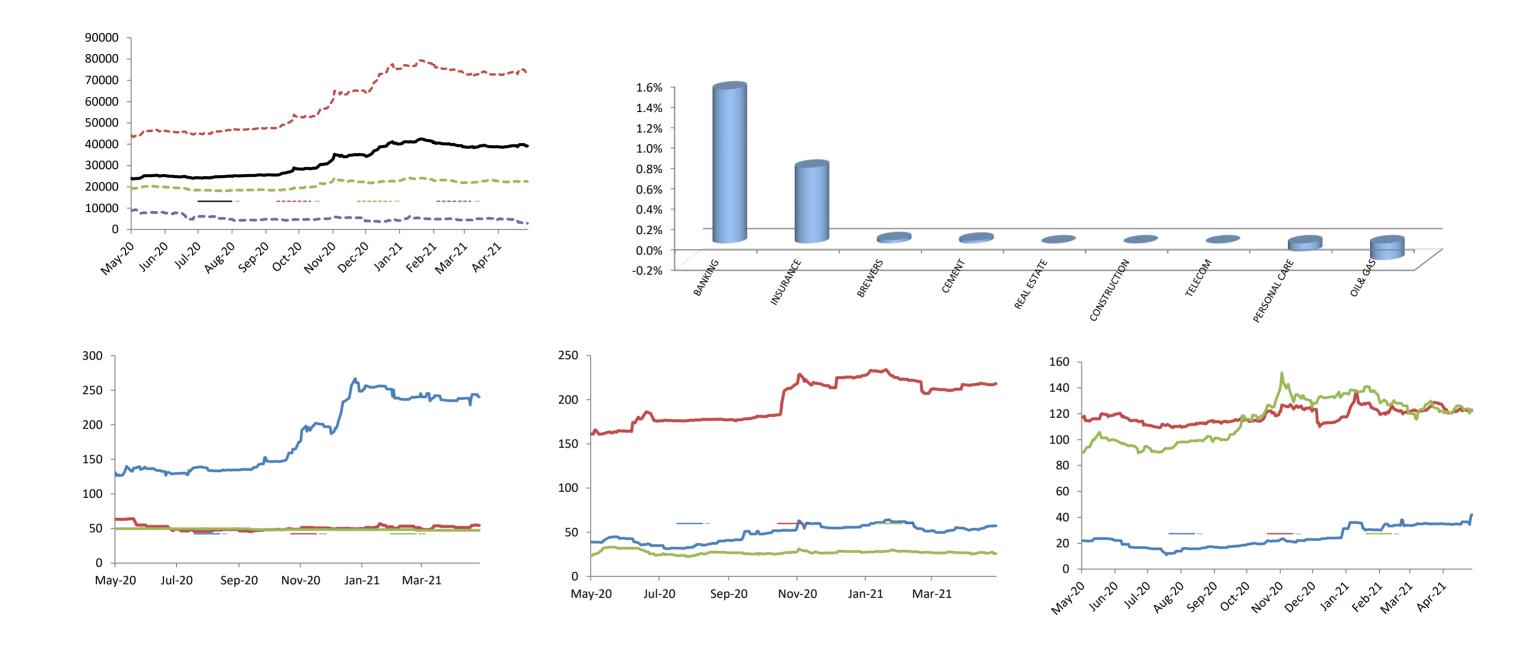

### **Index Performance**

|                            | 1 Day  | 1 Wk    | 3 Month | 6 Month |            |            |              | 52 Wk<br>Volatility | 52 Wk Max |
|----------------------------|--------|---------|---------|---------|------------|------------|--------------|---------------------|-----------|
| ARM Sector Indices         | Return | Return  | Return  | Return  | QTD Return | YTD Return | 52 Wk Return | (SD)                | Drawdown  |
| BANKING                    | 1.51%  | 1.30%   | -7.87%  | -9.21%  | -7.87%     | -5.43%     | 38.75%       | 1.61%               | -5.21%    |
| BREWERS                    | 0.03%  | 0.62%   | -0.95%  | 7.89%   | -0.95%     | 2.75%      | 47.16%       | 2.31%               | -8.44%    |
| CEMENT                     | 0.03%  | -1.49%  | -3.28%  | 37.01%  | -3.28%     | -6.22%     | 83.73%       | 1.77%               | -5.25%    |
| TELECOM                    | 0.00%  | -3.62%  | 4.07%   | 47.59%  | 4.07%      | 2.60%      | 106.37%      | 1.09%               | -2.84%    |
| PERSONAL CARE              | -0.08% | -1.38%  | -5.22%  | -6.05%  | -5.22%     | -8.61%     | 9.63%        | 2.28%               | -8.33%    |
| CONSTRUCTION               | 0.00%  | 0.27%   | 9.09%   | 10.39%  | 9.09%      | 9.41%      | -14.14%      | 1.75%               | -14.26%   |
| FOOD                       | -0.30% | 0.24%   | -4.23%  | -0.07%  | -4.23%     | -3.07%     | 34.96%       | 1.11%               | -4.99%    |
| INSURANCE                  | 0.74%  | -0.12%  | 4.70%   | 1.65%   | 4.70%      | 8.59%      | 4.96%        | 1.19%               | -8.23%    |
| OIL& GAS                   | -0.16% | 15.18%  | 35.22%  | 88.15%  | 35.22%     | 74.93%     | 91.11%       | 3.52%               | -13.19%   |
| REAL ESTATE                | 0.00%  | 0.03%   | -2.44%  | -2.53%  | -2.44%     | -2.27%     | -4.74%       | 0.22%               | -2.38%    |
| ARM Capitalization Indices |        |         |         |         |            |            |              |                     |           |
| Large Cap (Top 10%)        | 0.25%  | -1.51%  | -1.85%  | 22.78%  | -1.85%     | -2.65%     | 67.87%       | 0.94%               | -1.97%    |
| Mid Cap (Mid 30%)          | 0.28%  | 0.56%   | -1.52%  | 0.44%   | -1.52%     | 0.33%      | 17.91%       | 0.83%               | -3.25%    |
| Small Cap (Bottom 60%)     | 2.77%  | -13.71% | -30.92% | -42.79% | -30.92%    | -32.19%    | -67.31%      | 4.84%               | -29.06%   |